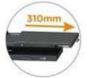

### **1.2 Tonne Electric Vehicle Battery/Engine Lifting Table**

VT-U-DP7

Precision machined Safety valve for safety locks anti-explosion of hydraulic system

Adjustable handle

Height limit switch

Single sided extendable

#### **FEATURES**

- · Double safety guarantee by hydraulic and mechanical safety locks
- Providing the lowest and highest height limit to ensure safe operation
- With a platform leaned all round and moving horizontally. Provides great assistance for the installation or maintenance for the battery or engine
- · Easy to move the platform with the hydraulic lifting trailor
- Capable of lifting a vehicle battery/ engine within 1200kg
- Adjustable handle for easy operation
- Gimbal level to monitor horizontal positioning
- Top fixed/ extendable platforms are made with screw holes for easy installation of a battery or engine fixed kits.