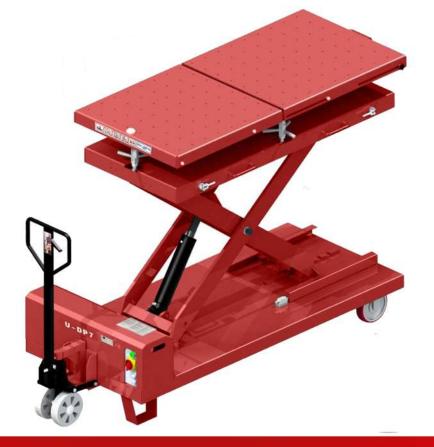

### **1.2 Tonne Electric Vehicle Battery/Engine Lifting Table**

VT-U-DP7

Precision machined Safety valve for safety locks anti-explosion of hydraulic system

Adjustable handle

Height limit switch

Single sided extendable

#### **FEATURES**

- · Double safety guarantee by hydraulic and mechanical safety locks
- Providing the lowest and highest height limit to ensure safe operation
- With a platform leaned all round and moving horizontally. Provides great assistance for the installation or maintenance for the battery or engine
- · Easy to move the platform with the hydraulic lifting trailor
- Capable of lifting a vehicle battery/ engine within 1200kg
- Adjustable handle for easy operation
- Gimbal level to monitor horizontal positioning
- Top fixed/ extendable platforms are made with screw holes for easy installation of a battery or engine fixed kits.

#### **TECHNICAL DATA**

| Capacity        | 1.2 Tonne           |
|-----------------|---------------------|
| Lifting height  | 1800mm              |
| Min height      | 800mm               |
| Platform length | 1750mm              |
| Platform width  | 800mm               |
| Power supply    | 220V 1PH 50Hz 1.5KW |