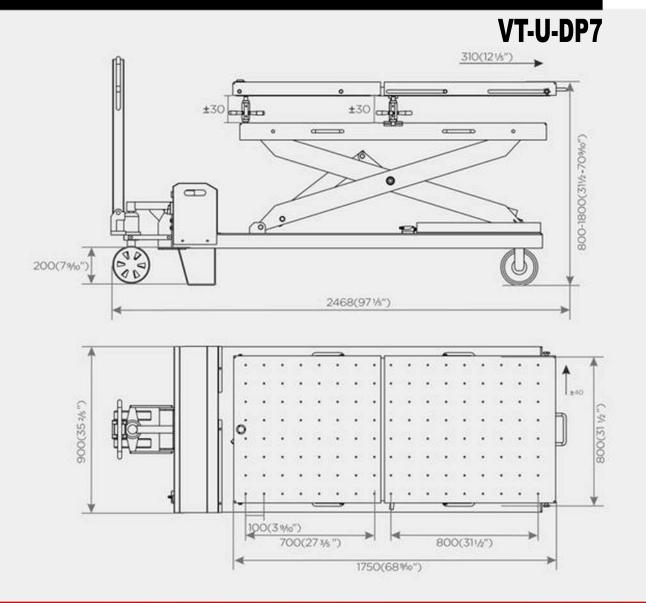

### **1.2 Tonne Electric Vehicle Battery/Engine Lifting Table**

VT-U-DP7

Precision machined Safety valve for safety locks anti-explosion of hydraulic system

Adjustable handle

Height limit switch

Single sided extendable

#### **TECHNICAL DATA**

| Capacity        | 1.2 Tonne           |
|-----------------|---------------------|
| Lifting height  | 1800mm              |
| Min height      | 800mm               |
| Platform length | 1750mm              |
| Platform width  | 800mm               |
| Power supply    | 220V 1PH 50Hz 1.5KW |