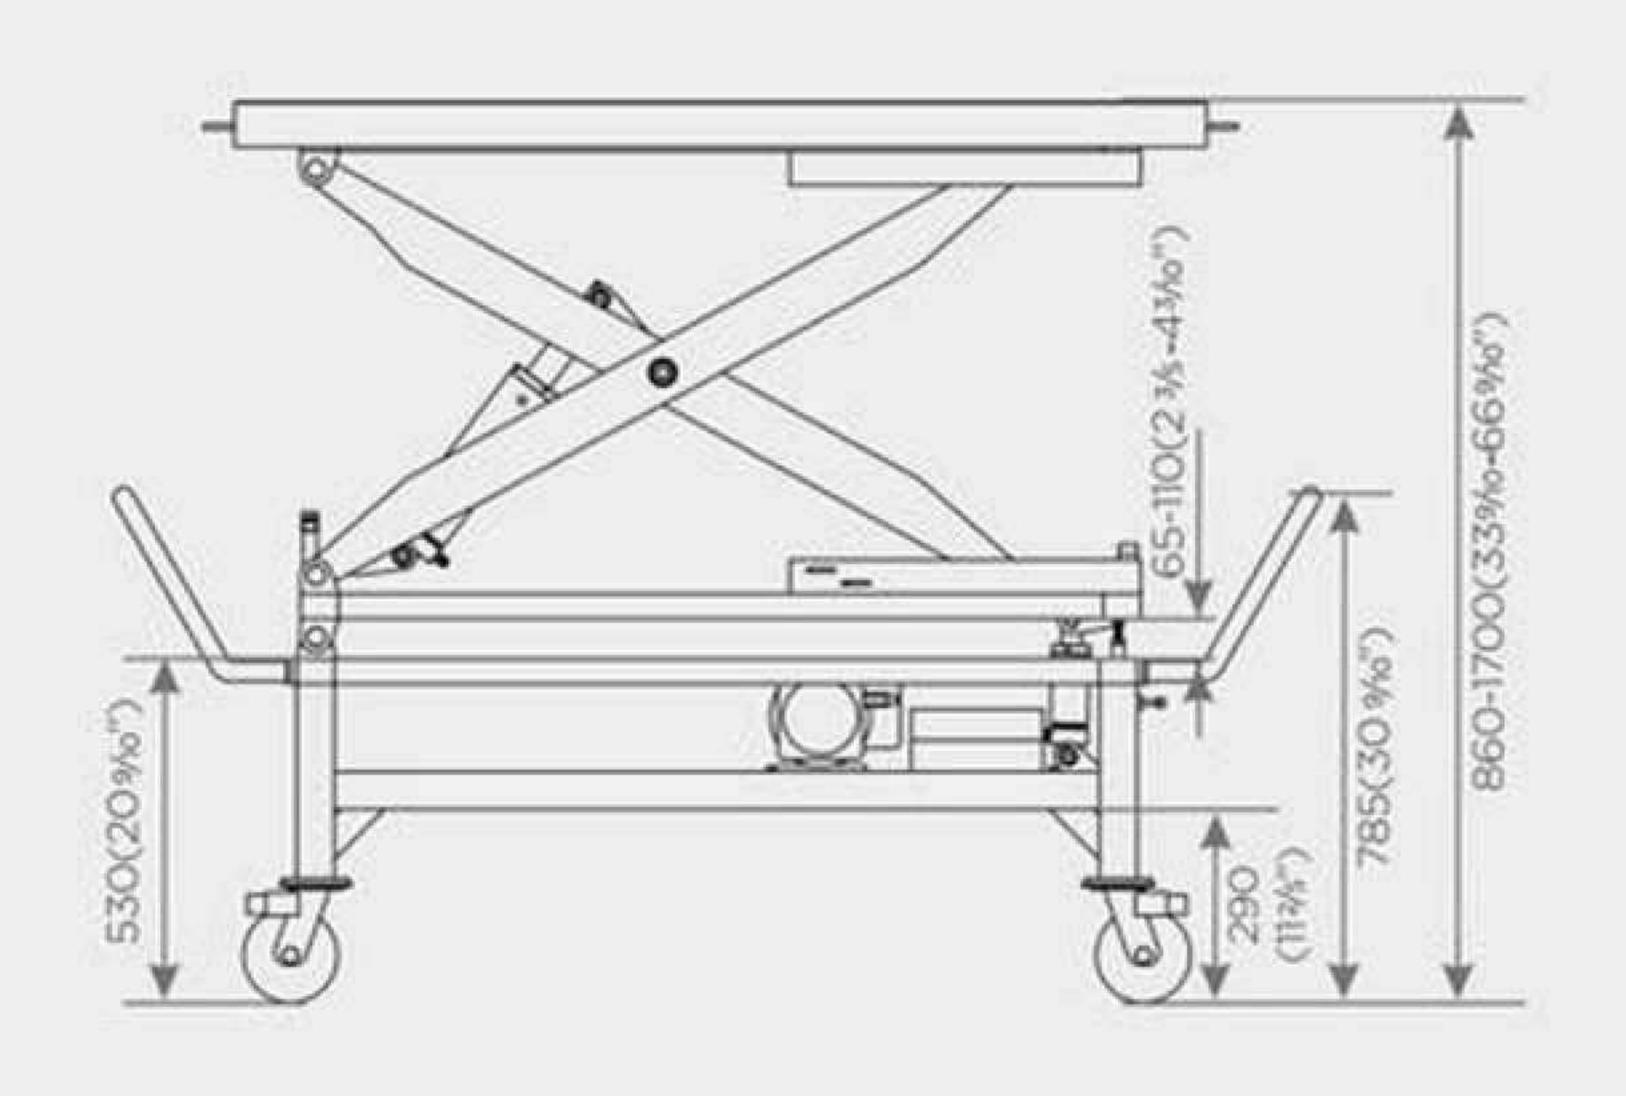

#### TECHNICAL DATA

Capacity 1.0 Tonne
Lifting height 1700mm
Min height 860mm
Platform length 1550mm
Platform width 800mm

Power supply 220V 1PH 50Hz 0.75KW

Lifting time < 30 seconds

Lowering time < 30 seconds

Machine weight 335 Kg
Total length 1924mm
Total width 800mm

www.valuegarageequipment.co.uk

Order now on 0800 195 1245