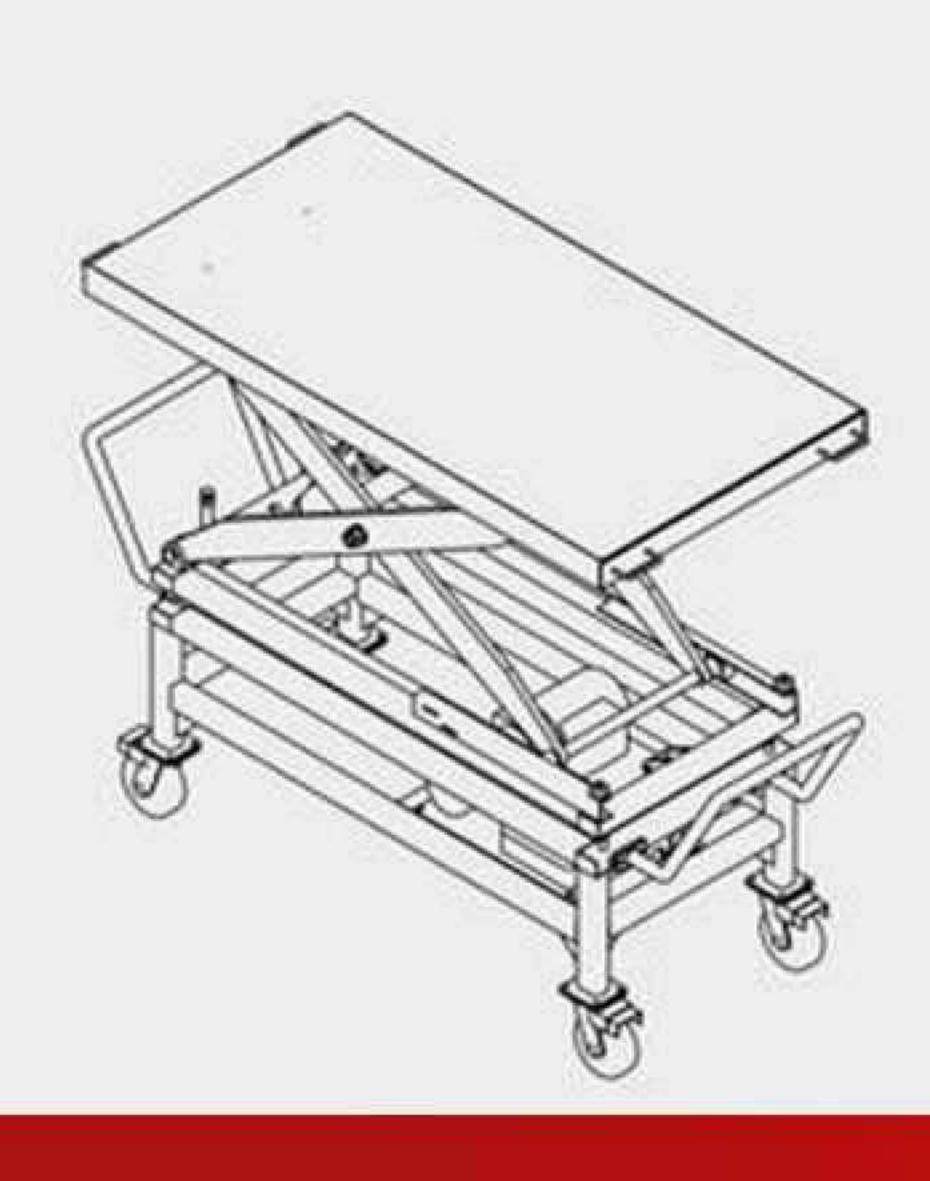

## 1.0 Tonne Vehicle Battery Lifting Table

#### FEATURES

- The platform can be tilted in vertical directions
- Providing the height limit to ensure safe operation
- The platform can move horizontally by 25mm in any direction
- Easy to move with 4 universal self-locking casters on the base
- Electric hydraulic drives, 24v low voltage control
- Durable self-lubricating sliding blocks prolong the machine's service life
- Premium quality parts and components
- Covered with insulating rubber to ensure safe and non-slip operation
- 24 months warranty\*