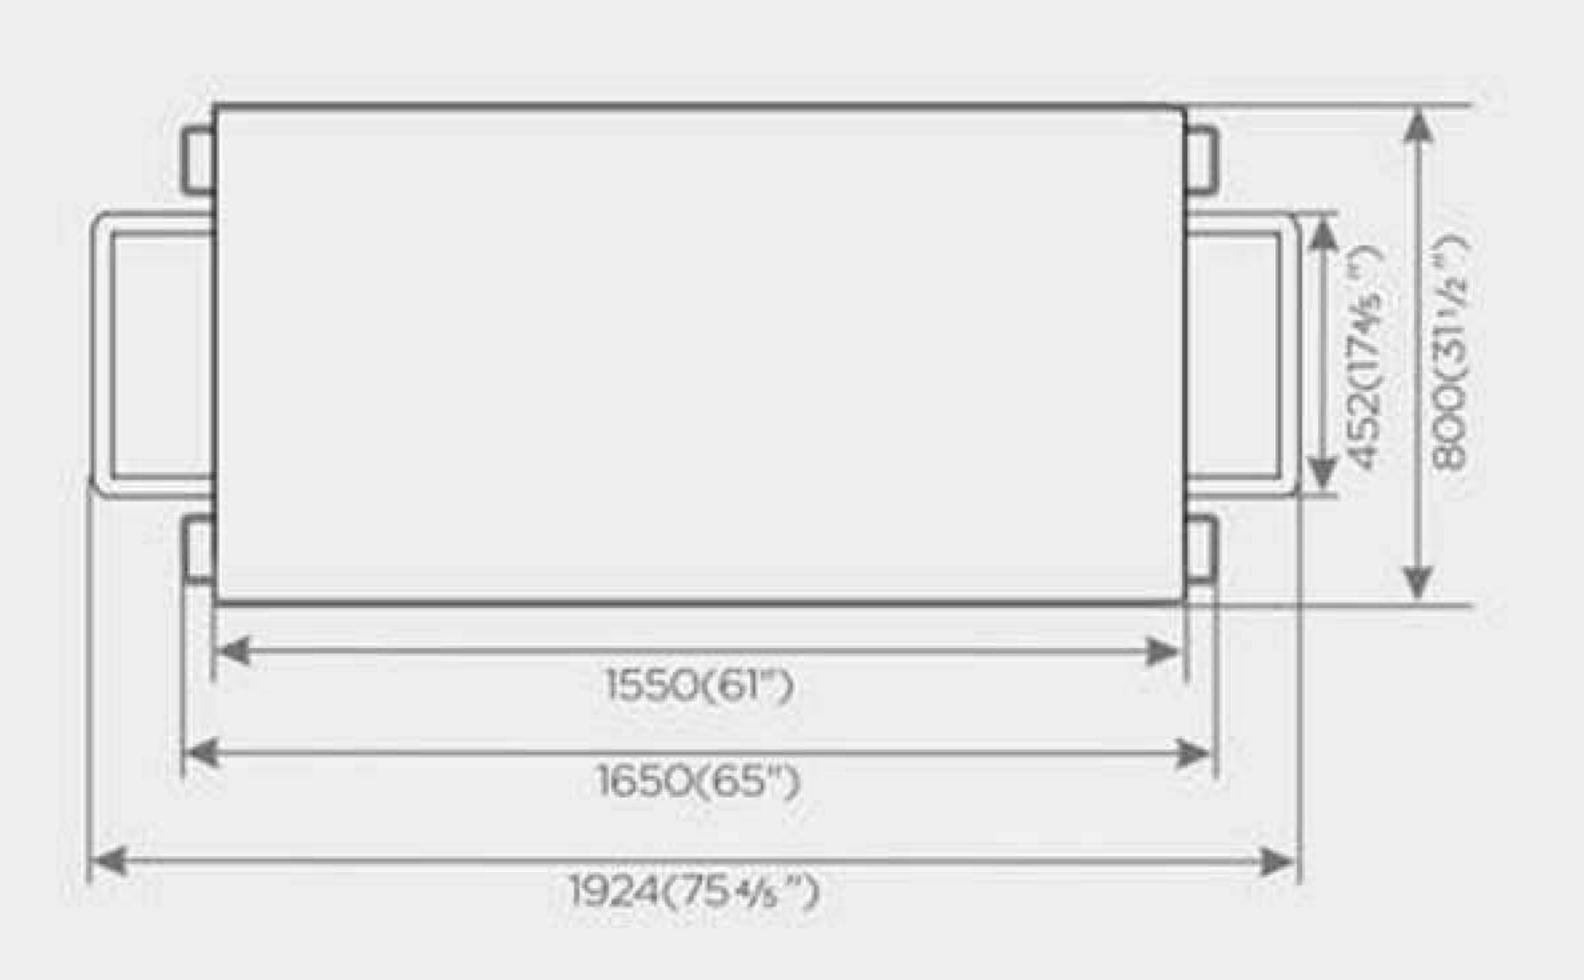

#### TECHNICAL DATA

Capacity 1.0 Tonne
Lifting height 1700mm
Min height 860mm
Platform length 1550mm
Platform width 800mm

Power supply 220V 1PH 50Hz 0.75KW

Lifting time < 30 seconds

Lowering time < 30 seconds

Machine weight 335 Kg
Total length 1924mm
Total width 800mm

www.valuegarageequipment.co.uk

Order now on 0800 195 1245