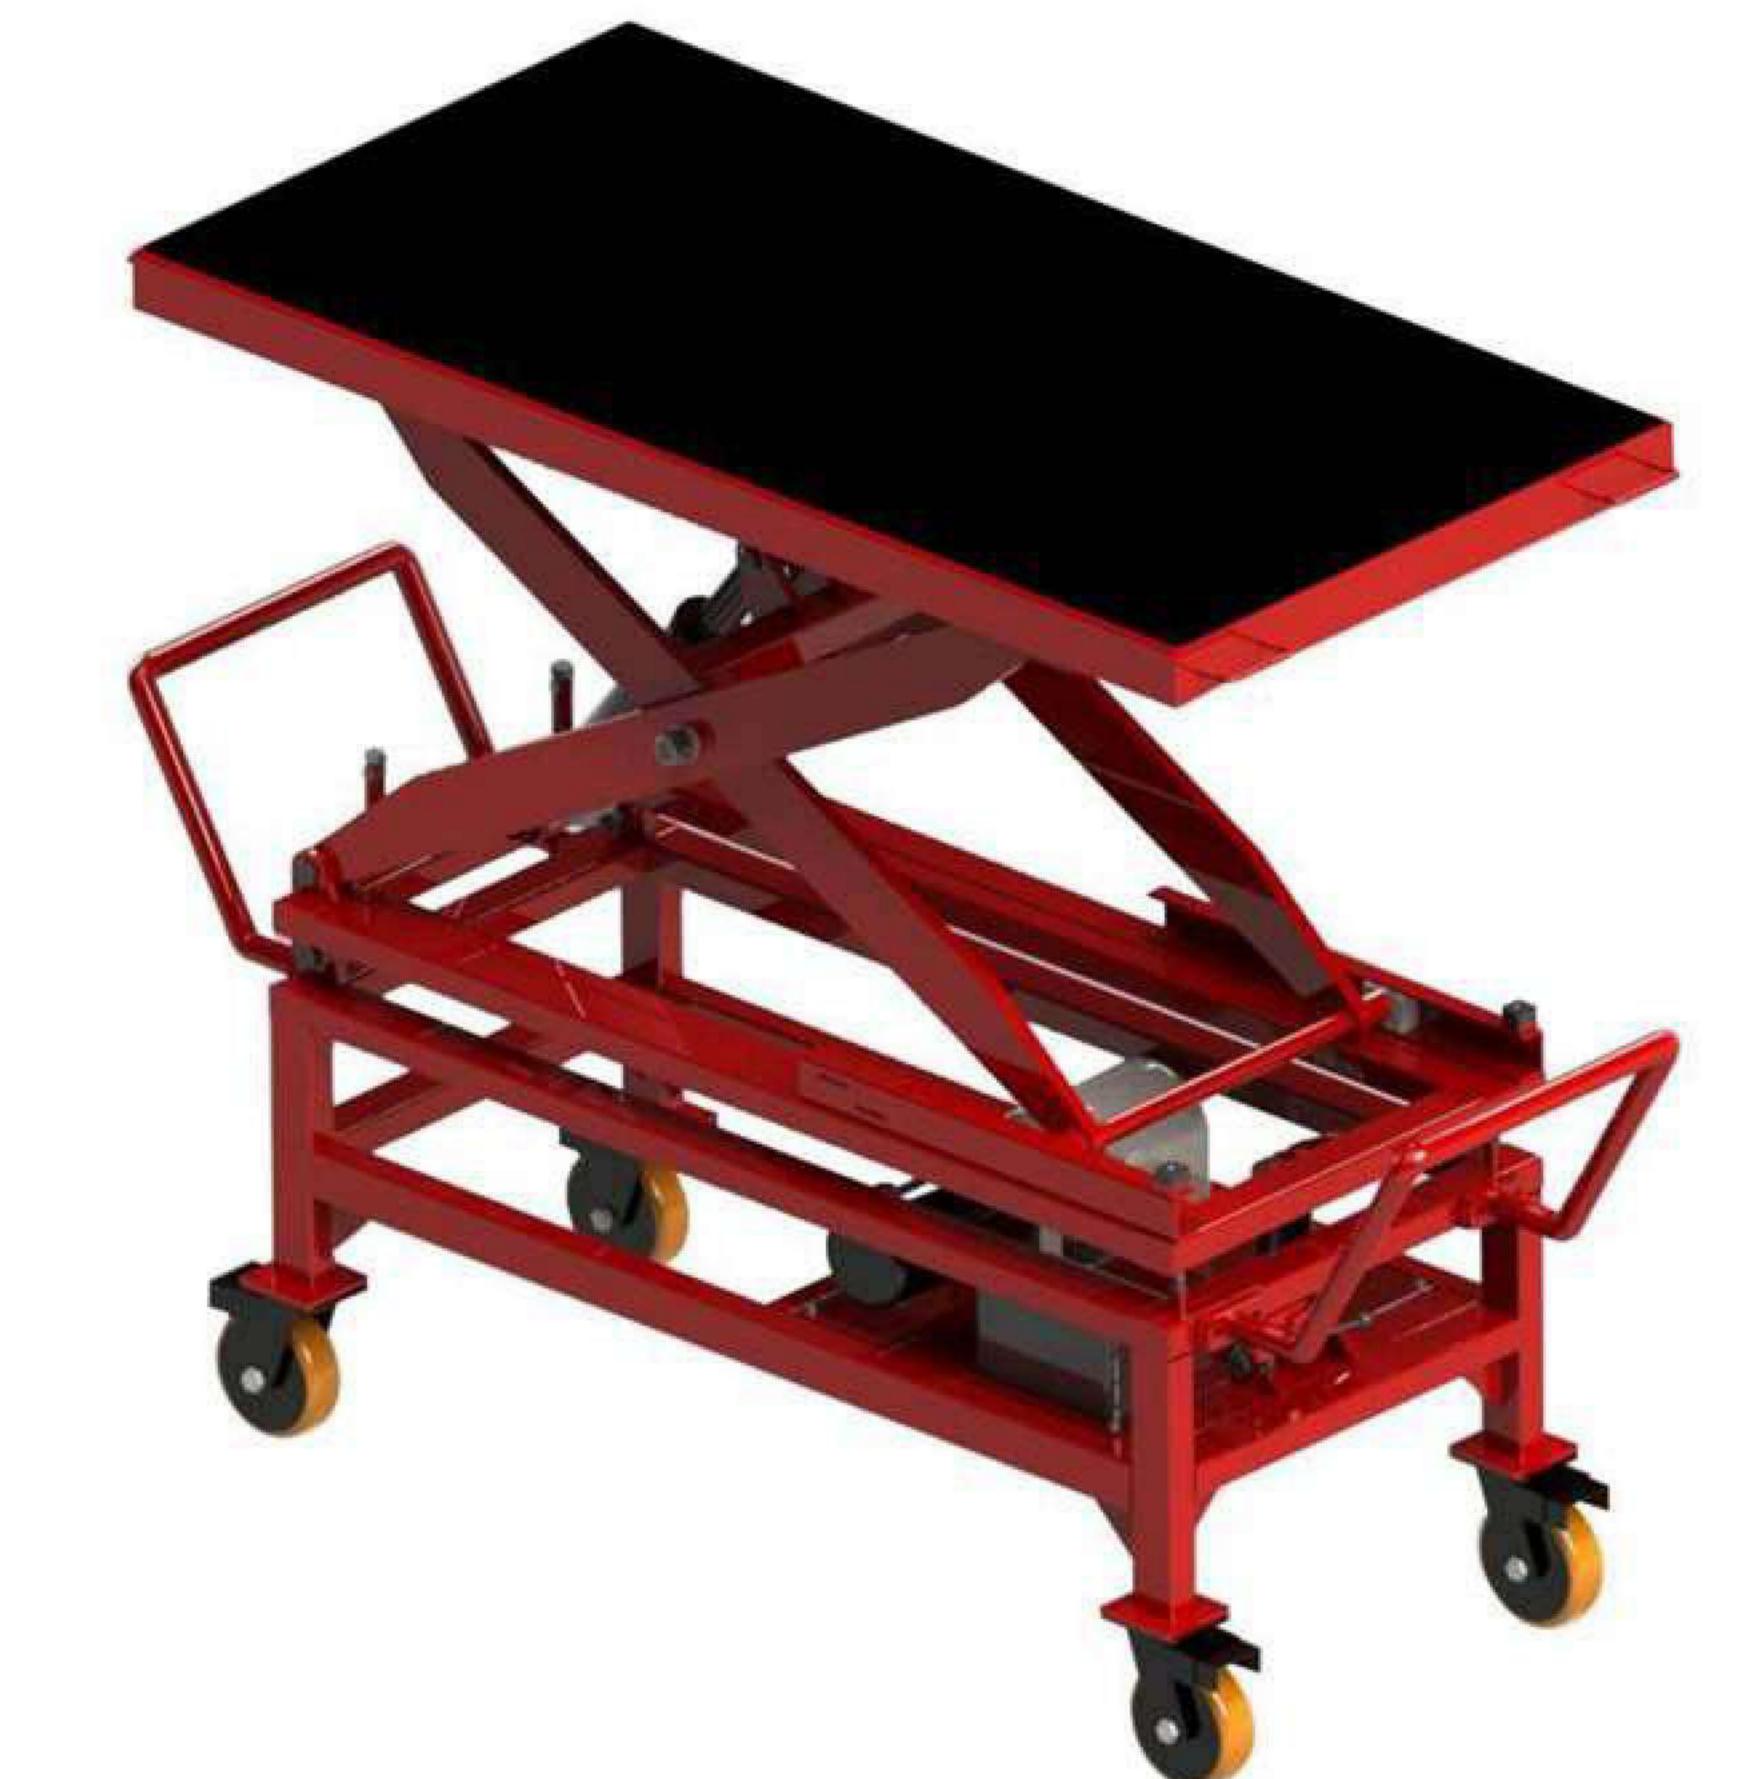

## 1.0 Tonne Vehicle Battery Lifting Table

### VT-U-DP4B

Safety valve for anti-explosion of hydraulic system

Drive-by-wire button

#### FEATURES

- The platform can be tilted in vertical directions
- Providing the height limit to ensure safe operation
- The platform can move horizontally by 25mm in any direction
- Easy to move with 4 universal self-locking casters on the base
- Electric hydraulic drives, 24v low voltage control
- Durable self-lubricating sliding blocks prolong the machine's service life
- Premium quality parts and components
- Covered with insulating rubber to ensure safe and non-slip operation
- 24 months warranty\*