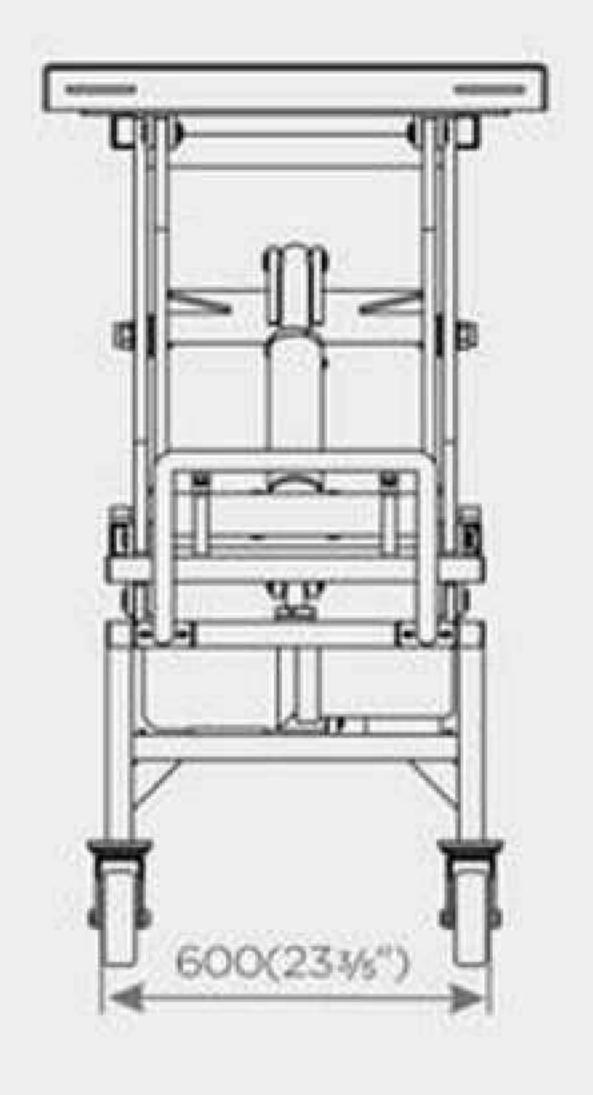

#### TECHNICAL DATA

Capacity 1.0 Tonne
Lifting height 1700mm
Min height 860mm
Platform length 1550mm
Platform width 800mm

Power supply 220V 1PH 50Hz 0.75KW

Lifting time < 30 seconds

Lowering time < 30 seconds

Machine weight 335 Kg
Total length 1924mm
Total width 800mm

www.valuegarageequipment.co.uk

Order now on 0800 195 1245